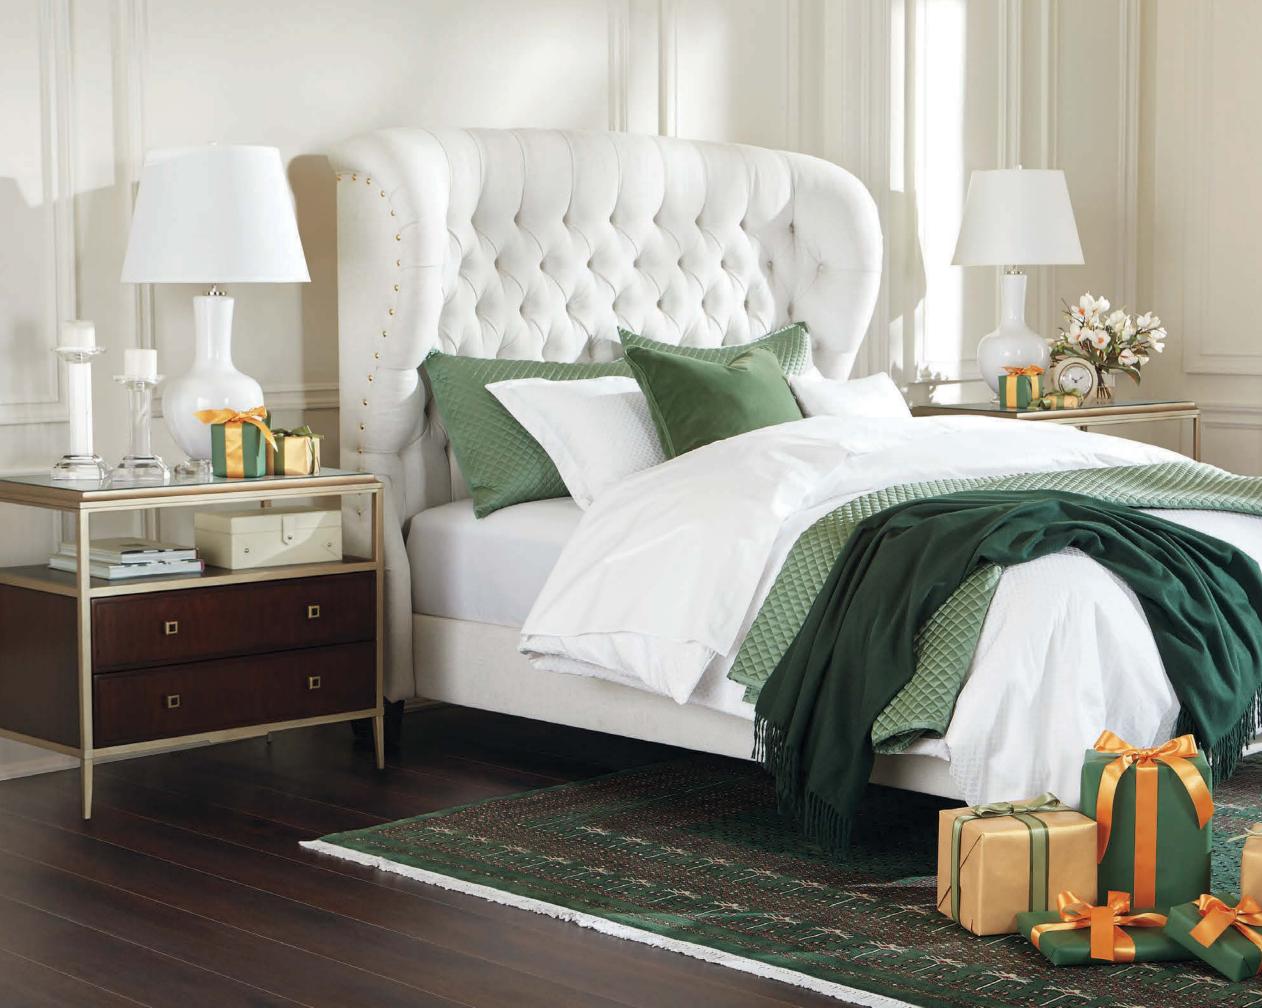

## EVERGREEN DREAM

Nothing says "holiday luxury" like layered bedding in shades of rich pine and cool frost. Our hand-tailored Woolson bed, with its tufted winged headboard, makes a bold, fashionable statement in any bedroom.