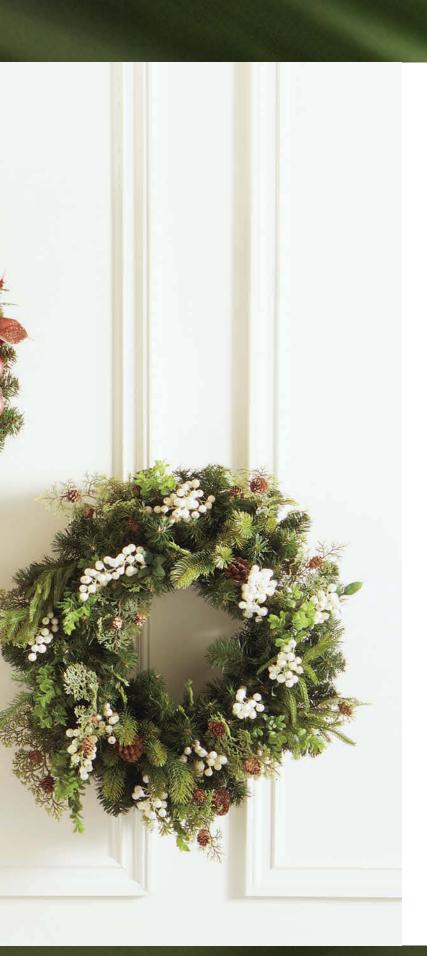

#### WREATHS

A GREAT WREATH IS THE PERFECT WAY TO WELCOME HOLIDAY GUESTS. OURS, CRAFTED FROM FAUX EVERGREEN BRANCHES, MAGNOLIA LEAVES, AND MORE, ARE DESIGNED TO STAY WITH YOUR FAMILY YEAR AFTER YEAR.

### *why they're the perfect gift:* Let the first thing they see when

THEY COME HOME BE SOMETHING AS BEAUTIFUL AND EVERLASTING AS THIS.