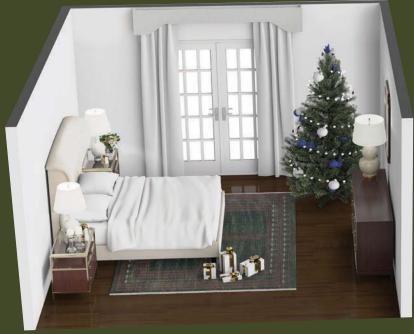

## EVERGREEN DREAM

Nothing says "holiday luxury" like layered bedding in shades of rich pine and cool frost. Our hand-tailored Woolson bed, with its tufted winged headboard, makes a bold, fashionable statement in any bedroom.