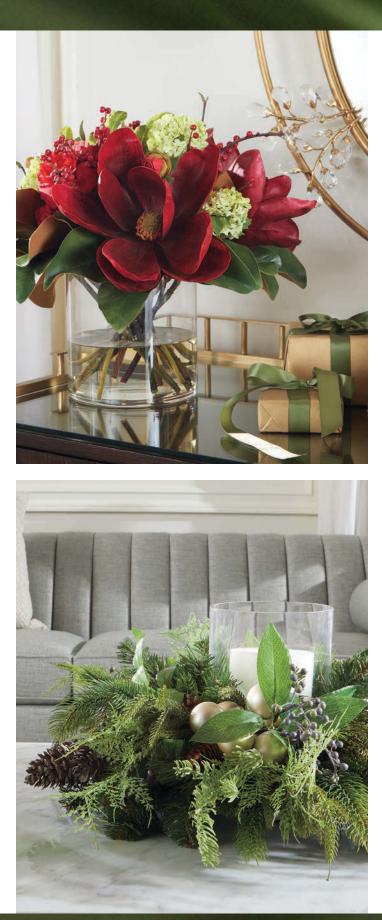

#### HOLIDAY FLORALS

OUR DESIGNERS' BEST SECRET FOR AN EASY-AS-PIE HOLIDAY CENTERPIECE? FAUX FLORALS, CRAFTED WITH SPRIGS OF EVERGREEN, MAGNOLIA, POINSETTIA, AND MORE.

### *why they're the perfect gift:* florals like these become a holiday

FLORALS LIKE THESE BECOME A HOLIDAY STAPLE-AND WHEN MEMORIES ARE BUILT AROUND THEM, PUTTING THEM OUT YEAR AFTER YEAR BECOMES A JOY OF ITS OWN.