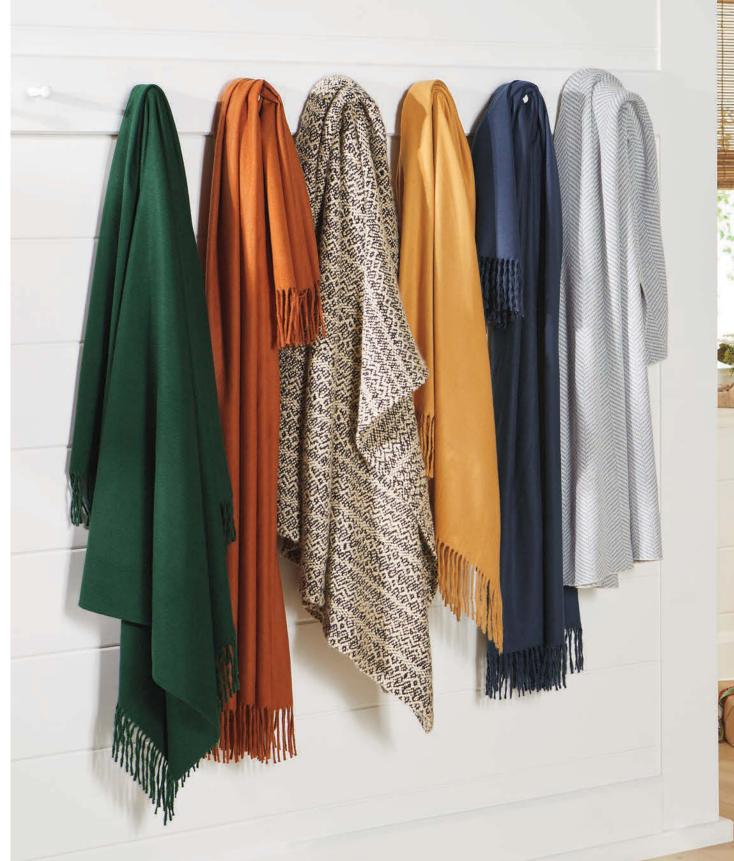

#### THROWS

CUDDLE-WORTHY MATERIALS LIKE FAUX FUR, KNIT BOUCLÉ, AND MORE MAKE EACH OF OUR PILLOWS AND THROWS EVERYONE'S FAVORITE COZY ESSENTIAL TO REACH FOR.

### *why they're the perfect gift:* THESE EASY, WOW-WORTHY GIFTS ARE

THESE EASY, WOW-WORTHY GIFTS ARE ALWAYS APPRECIATED-AND SO MANY OPTIONS ARE IN STOCK AND READY TO SHIP.