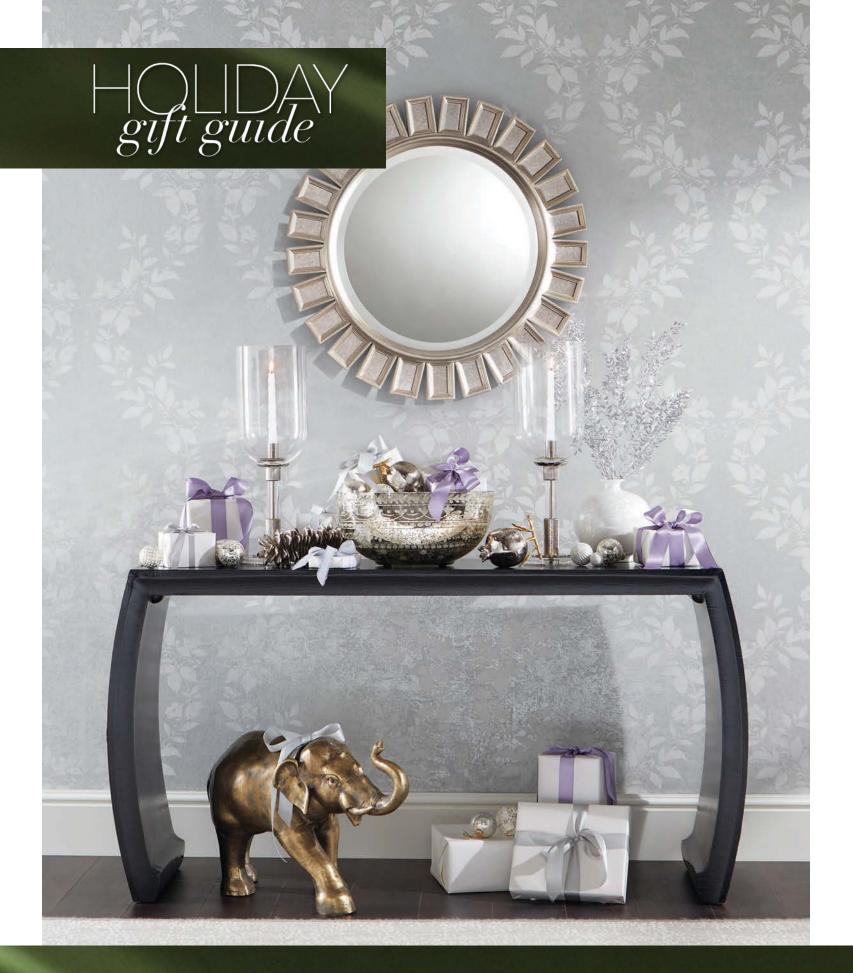

#### SPARKLE SEASON

METALLIC TONES NEVER GO OUT OF STYLE. THIS LAVENDER-AND-SILVER SCENE IS PERFECT FOR DECEMBER AND BEYOND.

### So many things to unwrap: Metals and their sparkling hues are

METALS AND THEIR SPARKLING HUES ARE AN ON-TREND GIFT THEY'LL LOVE RIGHT NOW-AND EVEN YEARS FROM NOW.