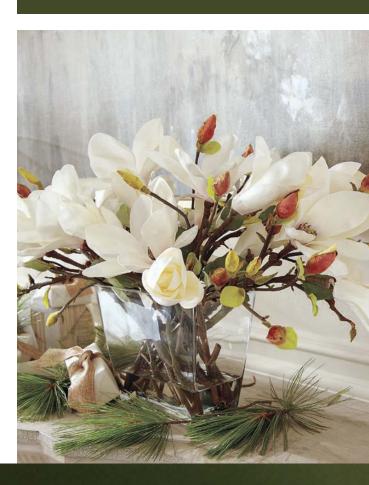

#### HOLIDAY FLORALS

OUR DESIGNERS' BEST SECRET FOR AN EASY-AS-PIE HOLIDAY CENTERPIECE? FAUX FLORALS, CRAFTED WITH SPRIGS OF EVERGREEN, MAGNOLIA, POINSETTIA, AND MORE.

### *why they're the perfect gift:* florals like these become a holiday

FLORALS LIKE THESE BECOME A HOLIDAY STAPLE-AND WHEN MEMORIES ARE BUILT AROUND THEM, PUTTING THEM OUT YEAR AFTER YEAR BECOMES A JOY OF ITS OWN.