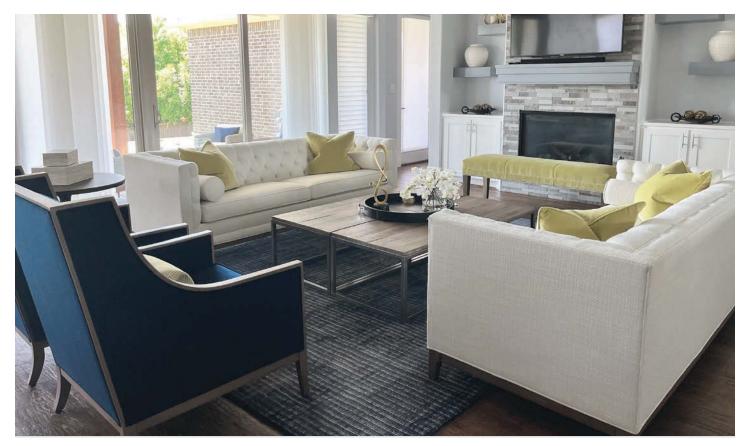

# *first-time clients* FOREVER-BEAUTIFUL HOME

A recent walk-in client approached Renee Parenteau of the Southlake, Texas, Design Center with a vision: a comfortable, entertaining-ready home inspired by colorful artwork they'd collected.

**Renee Parenteau** Interior Design Consultant Southlake, TX

Renee kept the overall color scheme tranquil, bringing in statement lighting and pops of color: navy and bright green in the living room, splashes of plum in the bedroom. **She also selectively** introduced patterns, like the tight geometric print on the dining room's Clinton bench, and in the custom pillows on the bed. "Color, contrast, and scale are always a consideration when I combine different patterns."