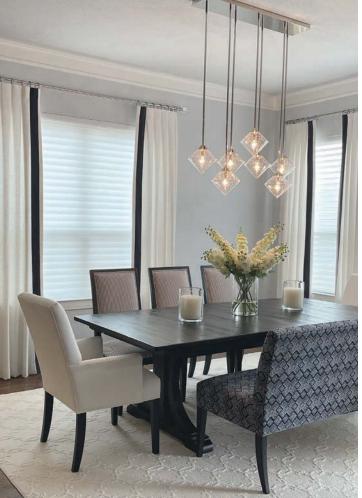

# *first-time clients* FOREVER-BEAUTIFUL HOME

A recent walk-in client approached Renee Parenteau of the Southlake, Texas, Design Center with a vision: a comfortable, entertaining-ready home inspired by colorful artwork they'd collected.

**Renee Parenteau** Interior Design Consultant Southlake, TX

Renee kept the overall color scheme tranquil, bringing in statement lighting and pops of color: navy and bright green in the living room, splashes of plum in the bedroom. **She also selectively** introduced patterns, like the tight geometric print on the dining room's Clinton bench, and in the custom pillows on the bed. "Color, contrast, and scale are always a consideration when I combine different patterns."

For the bedroom, she turned to one of her favorite pieces: the Colton bed, which she had hand-tailored with a modern pattern tuft. "I love the Colton bed because it is so versatile and coordinates with every interior style," she notes. "My must-haves in any design are balance, proportions, and continuity."