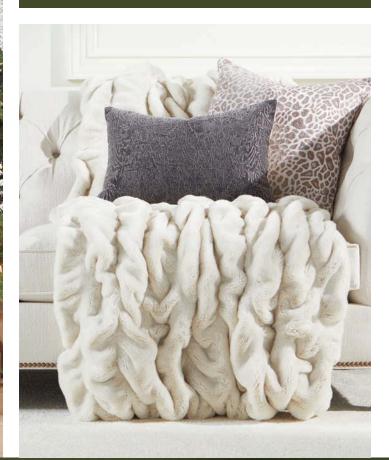

#### THROWS

CUDDLE-WORTHY MATERIALS LIKE FAUX FUR, KNIT BOUCLÉ, AND MORE MAKE EACH OF OUR PILLOWS AND THROWS EVERYONE'S FAVORITE COZY ESSENTIAL TO REACH FOR.

### *why they're the perfect gift:* THESE EASY, WOW-WORTHY GIFTS ARE

THESE EASY, WOW-WORTHY GIFTS ARE ALWAYS APPRECIATED-AND SO MANY OPTIONS ARE IN STOCK AND READY TO SHIP.